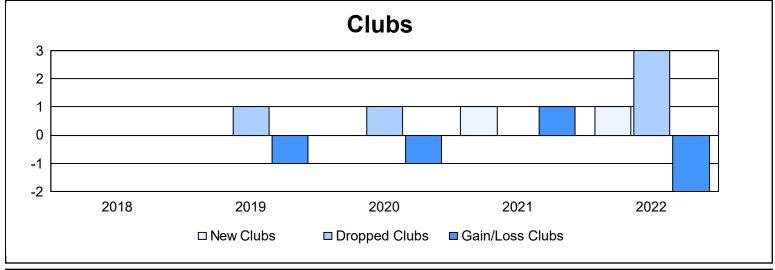

District 8 S As of June 2022 Cumulative

| Year      | New<br>Clubs | Dropped<br>Clubs | Gain/<br>Loss<br>Clubs | New<br>Members | Charter<br>Members | Reinstate<br>Members | Transfer<br>Members | Total<br>Member<br>Added | Total<br>Members<br>Dropped | Gain/<br>Loss<br>Members |
|-----------|--------------|------------------|------------------------|----------------|--------------------|----------------------|---------------------|--------------------------|-----------------------------|--------------------------|
| 2017-2018 | 0            | 0                | 0                      | 78             | 3                  | 5                    | 4                   | 90                       | 141                         | -51                      |
| 2018-2019 | 0            | 1                | -1                     | 63             | 2                  | 5                    | 1                   | 71                       | 131                         | -60                      |
| 2019-2020 | 0            | 1                | -1                     | 65             | 3                  | 7                    | 2                   | 77                       | 113                         | -36                      |
| 2020-2021 | 1            | 0                | 1                      | 68             | 18                 | 2                    | 2                   | 90                       | 72                          | 18                       |
| 2021-2022 | 1            | 3                | -2                     | 89             | 41                 | 11                   | 3                   | 144                      | 145                         | -1                       |
| Average   | 0            | 1                | -1                     | 73             | 13                 | 6                    | 2                   | 94                       | 120                         | -26                      |